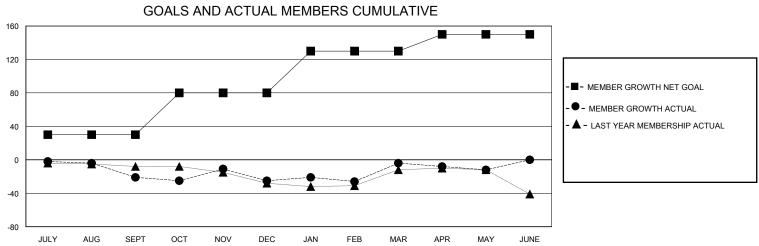

## District 19 I

Results as of: 5/31/2020

| GMT:                         |               |           | GMT CA        |                              |                        |                         |                                                    |  |
|------------------------------|---------------|-----------|---------------|------------------------------|------------------------|-------------------------|----------------------------------------------------|--|
| Clubs RESULTS FOR 2019-2020  |               |           |               | Members                      |                        |                         |                                                    |  |
|                              |               |           |               | RESULTS FOR 2019-2020        |                        |                         |                                                    |  |
| QUARTER                      | NEW CLUB GOAL | NEW CLUBS | DROPPED CLUBS | QUARTER MEME                 | BER GROWTH NET<br>GOAL | MEMBER GROWTH<br>ACTUAL | DROPPED<br>MEMBERS ACTUAL<br>(including transfers) |  |
| JULY/AUG/SEPT<br>OCT/NOV/DEC | 0<br>0        | 0<br>0    | 1<br>0        | JULY/AUG/SEPT<br>OCT/NOV/DEC | 30<br>50               | 21<br>35                | 38<br>36                                           |  |
| JAN/FEB/MAR<br>APR/MAY/JUNE  | 1<br>0        | 1<br>0    | 0<br>0        | JAN/FEB/MAR<br>APR/MAY/JUNE  | 50<br>20               | 51<br>11                | 27<br>16                                           |  |