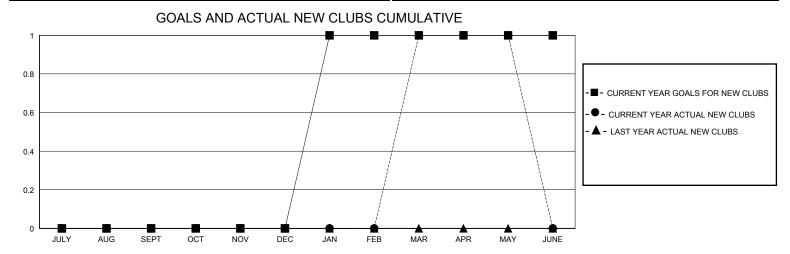

## District 19 I

Results as of: 5/31/2020

| GMT:                         |               |           | GMT CA        |                              |                        |                         |                                                    |  |
|------------------------------|---------------|-----------|---------------|------------------------------|------------------------|-------------------------|----------------------------------------------------|--|
| Clubs RESULTS FOR 2019-2020  |               |           |               | Members                      |                        |                         |                                                    |  |
|                              |               |           |               | RESULTS FOR 2019-2020        |                        |                         |                                                    |  |
| QUARTER                      | NEW CLUB GOAL | NEW CLUBS | DROPPED CLUBS | QUARTER MEME                 | BER GROWTH NET<br>GOAL | MEMBER GROWTH<br>ACTUAL | DROPPED<br>MEMBERS ACTUAL<br>(including transfers) |  |
| JULY/AUG/SEPT<br>OCT/NOV/DEC | 0<br>0        | 0<br>0    | 1<br>0        | JULY/AUG/SEPT<br>OCT/NOV/DEC | 30<br>50               | 21<br>35                | 38<br>36                                           |  |
| JAN/FEB/MAR<br>APR/MAY/JUNE  | 1<br>0        | 1<br>0    | 0<br>0        | JAN/FEB/MAR<br>APR/MAY/JUNE  | 50<br>20               | 51<br>11                | 27<br>16                                           |  |